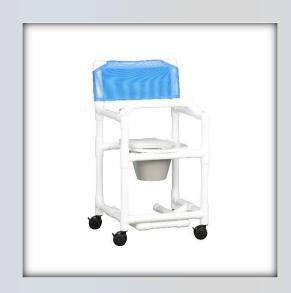

## Value Line Shower Chair w/ Footrest and Lap Bar

| Technical Data    |        |
|-------------------|--------|
| Height:           | 41     |
| Width:            | 20.5   |
| Depth:            | 23     |
| Weight:           | 26     |
| Seat Height:      | 22     |
| Clearance:        | 20     |
| Between the arms: | 17.25  |
| Weight Capacity:  | 300    |
| Ship Weight       | 28     |
| Shipping Method   | Parcel |

## **Features**

- 3" durable twin wheel casters, all locking
- Clip-on seat lifts and can be removed for cleaning
- Extra support mesh backrest, available in 5 colors
- Removeable pail with lid
- Slideout footrest for added safety
- Lap bar prevents leaning too far forward