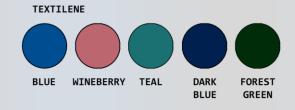

| Ordering Options                 |
|----------------------------------|
| VL SC20 P FRLB                   |
| Specify backrest color selection |

## **Features**

- 3" durable twin wheel casters, all locking
- Clip-on seat lifts and can be removed for cleaning
- Extra support mesh backrest, available in 5 colors
- Removeable pail with lid
- Slideout footrest for added safety
- Lap bar prevents leaning too far forward